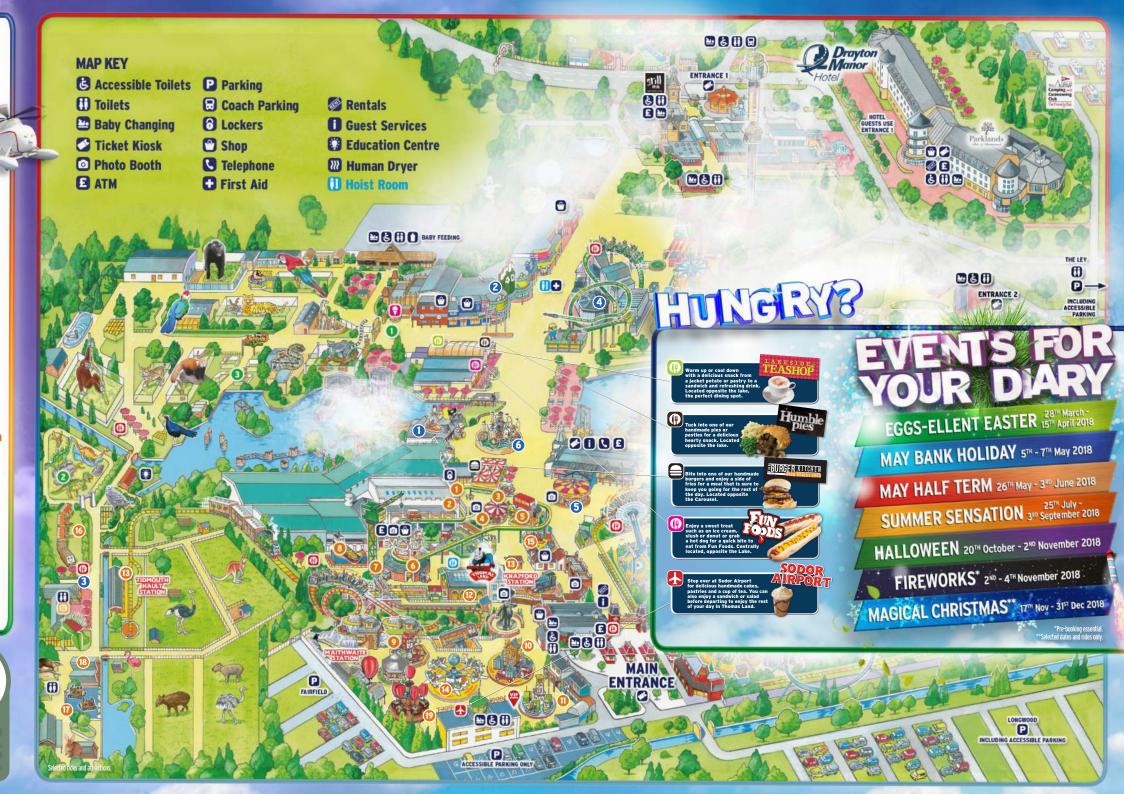

## **FAMILY**

- Dodgems Ahoy<sup>†</sup>
- 2 Yogi Bear 4-D Adventure<sup>††</sup>
- 3 Bryan Works Museum
- 4 Accelerator<sup>††</sup>
- 5 Carousel
  6 Jolly Buccaneer

## THOMAS

- 1 Emily's Adventure Play
  2 Winston's Whistle Stop Tours
- 3 Lady's Carousel
- 4 Sodor Classic Cars
- **5** Bertie Bus
- 6 Harold's Helicopter Tours
- Cranky Crane Tower Drop\*
- 8 Rocking Bulstrode
- Blue Mountain
- 10 Flynn's Fire Rescue<sup>‡</sup>
- Captain's Sea Adventure<sup>‡</sup>
- Troublesome Trucks
  Runaway Rollercoaster
- 13 Thomas, Rosie and Percy Engine Tours
- Jeremy Jet's Flying Academy
- **15** Diesel's Locomotive Mayhem
- Spencer's Outdoor Adventure Play<sup>‡</sup>
- Terence's Driving School
- B Discover Thomas & Friends Exhibition
- 19 James & the Red Balloon

#### **ANIMALS**

- 1 Zoo
- **2** Dino Trail
- **3** Tamarin Trail

†† ATTRACTIONS WILL BE CLOSED DURING THOMAS & FRIENDS WEEKENDS. ‡TEMPERATURE DEPENDANT.

Drayton Manor Zoo is a full member of EAZA & BIAZA, proudly positioning it alongside some of Europe's best zoos.